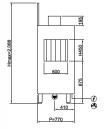

## EVOLUTION LINE EVO211

| TYPE   | Rack conveyor dishwashers |  |
|--------|---------------------------|--|
| LINE   | EVOLUTION LINE            |  |
| BASKET | 500x500                   |  |
| SIZE   | 1700x770x1810h            |  |

| DISHWASHERS FEATURES                          | EVOLUTION LINE EVO211 |
|-----------------------------------------------|-----------------------|
| Dimensions - (mm) L - P - H                   | 1700x770x1810h        |
| Basket dimensions                             | 500x500               |
| n° baskets/hour                               | 95/150/200            |
| Passage height max (cm)                       | 450                   |
| Total power input                             | 24,8                  |
| Standard input voltage                        | 400V3N+T 50 Hz        |
| PRE-WASHING                                   |                       |
| Tank capacity                                 | 69                    |
| FIRST WASHING                                 |                       |
| Tank capacity                                 | 69                    |
| WASHING                                       |                       |
| Tank capacity                                 | 69                    |
| PRE-RINSING                                   |                       |
| Tank capacity                                 | 69                    |
| RINSING                                       |                       |
| Break-Tank and rinse pump                     | 200W                  |
| Boiler heating element (kW)                   | 12,0                  |
| Water consumption                             | ~180                  |
| Inlet water temperature (°C)                  | +15°C                 |
| Minimum water pressure (BAR)                  | 2                     |
| Water hardness (°f)                           | 7÷10 °f               |
| RECUPERATORE_TERMICO_CALORE                   |                       |
| Exhauster                                     | 0,20                  |
| Air capacity                                  | ~70                   |
| STANDARD EQUIPMENT                            |                       |
| Basket for glasses dim.500x500x100mm          | 1                     |
| Basket for 18 dishes dim.500x500x100mm        | 2                     |
| 4 division cutlery insert                     | 1                     |
| OPTION                                        |                       |
| Pressure reducer with pressure gauge          | •                     |
| Corner dryer unit                             | •                     |
| Internal detergent & rinse-aid dosing unit    | •                     |
| Triple tank filter and stainless steel drawer | •                     |