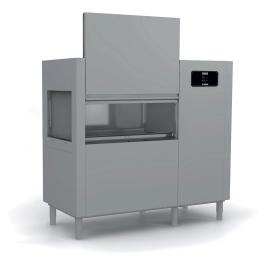

## EVOLUTION LINE EVO211

| TYPE   | Rack conveyor dishwashers |  |
|--------|---------------------------|--|
| LINE   | EVOLUTION LINE            |  |
| BASKET | 500x500                   |  |
| SIZE   | 1700x770x1810h            |  |

The EVOLUTION Line has been designed to meet the needs of every customer, thanks to the various accessories installable, combining large workloads and optimising spaces available, simplifying operator work and reducing consumption. The models of this line are equipped with a double filtration system that retains all residues, whereas the vertical wash pumps and stainless steel wash arms ensure great performance. Evolution is also equipped with counterbalanced doors with double wall and anti-fall system and rounded moulded tanks.