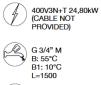

| DISHWASHERS FEATURES                          | EVOLUTION LINE EVO211 |
|-----------------------------------------------|-----------------------|
| Dimensions - (mm) L - P - H                   | 1700x770x1810h        |
| Basket dimensions                             | 500x500               |
| n° baskets/hour                               | 95/150/200            |
| Passage height max (cm)                       | 450                   |
| Total power input                             | 24,8                  |
| Standard input voltage                        | 400V3N+T 50 Hz        |
| PRE-WASHING                                   |                       |
| Tank capacity                                 | 69                    |
| FIRST WASHING                                 |                       |
| Tank capacity                                 | 69                    |
| WASHING                                       |                       |
| Tank capacity                                 | 69                    |
| PRE-RINSING                                   |                       |
| Tank capacity                                 | 69                    |
| RINSING                                       |                       |
| Break-Tank and rinse pump                     | 200W                  |
| Boiler heating element (kW)                   | 12,0                  |
| Water consumption                             | ~180                  |
| Inlet water temperature (°C)                  | +15°C                 |
| Minimum water pressure (BAR)                  | 2                     |
| Water hardness (°f)                           | 7÷10 °f               |
| RECUPERATORE_TERMICO_CALORE                   |                       |
| Exhauster                                     | 0,20                  |
| Air capacity                                  | ~70                   |
| STANDARD EQUIPMENT                            |                       |
| Basket for glasses dim.500x500x100mm          | 1                     |
| Basket for 18 dishes dim.500x500x100mm        | 2                     |
| 4 division cutlery insert                     | 1                     |
| OPTION                                        |                       |
| Pressure reducer with pressure gauge          | •                     |
| Corner dryer unit                             | •                     |
| Internal detergent & rinse-aid dosing unit    | •                     |
| Triple tank filter and stainless steel drawer | •                     |

## EVO211

Ø1"1/2 M L=1500