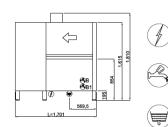

| 0,20                  |
| Air capacity                                  | ~70                   |
| STANDARD EQUIPMENT                            |                       |
| Basket for glasses dim.500x500x100mm          | 1                     |
| Basket for 18 dishes dim.500x500x100mm        | 2                     |
| 4 division cutlery insert                     | 1                     |
| OPTION                                        |                       |
| Pressure reducer with pressure gauge          | •                     |
| Corner dryer unit                             | •                     |
| Internal detergent & rinse-aid dosing unit    | •                     |
| Triple tank filter and stainless steel drawer | •                     |

## EVO211







Ø1"1/2 M L=1500